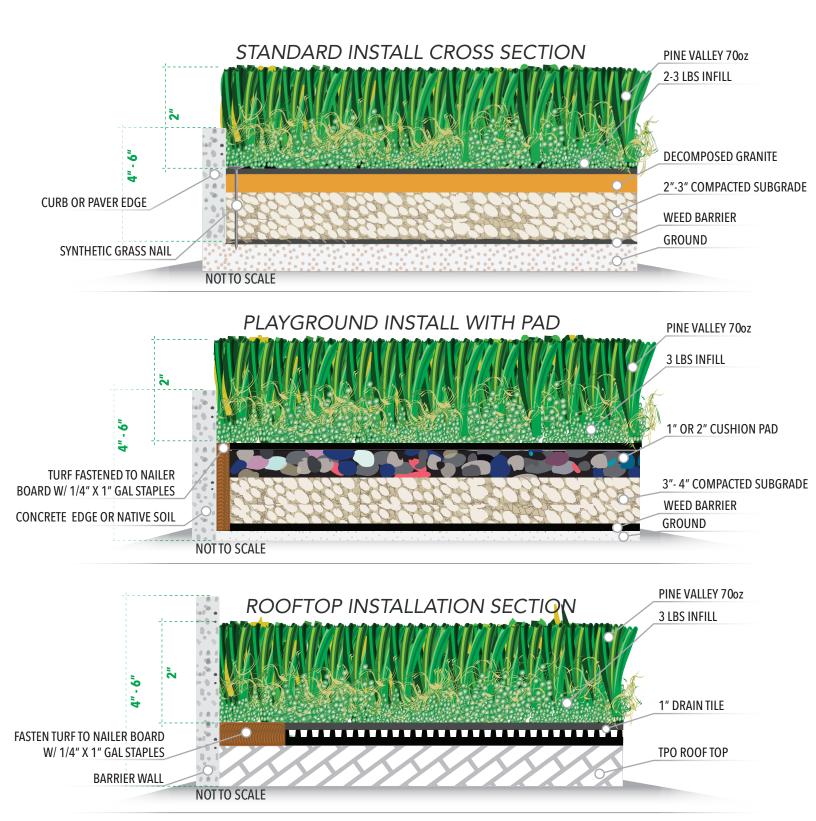

## **800.421.6723** | 14418 Best Avenue Santa Fe Springs, CA 90670 **SMARTTURE.NET**

- 15' WIDE LANDSCAPE APPLICATIONS
  PINE VALLEY 70oz
- 1. INSTALLATION TO BE COMPLETED IN ACCORDANCE WITH MANUFACTURER'S SPECIFICATIONS.
- 2. DO NOT SCALE DRAWING
- THIS DRAWING IS INTENDED FOR USE BY ARCHITECTS, ENGINEERS, CONTRACTORS, CONSULTANTS AND DESIGN PROFESSIONALS FOR PLANNING PURPOSES ONLY. THIS DRAWING MAY NOT BE USED FOR CONSTRUCTION.
- 4. ALL INFORMATION CONTAINED HEREIN WAS CURRENT AT THE TIME OF DEVELOPMENT BUT MUST BE REVIEWED AND APPROVED BY THE PRODUCT MANUFACTURER TO BE CONSIDERED ACCURATE.