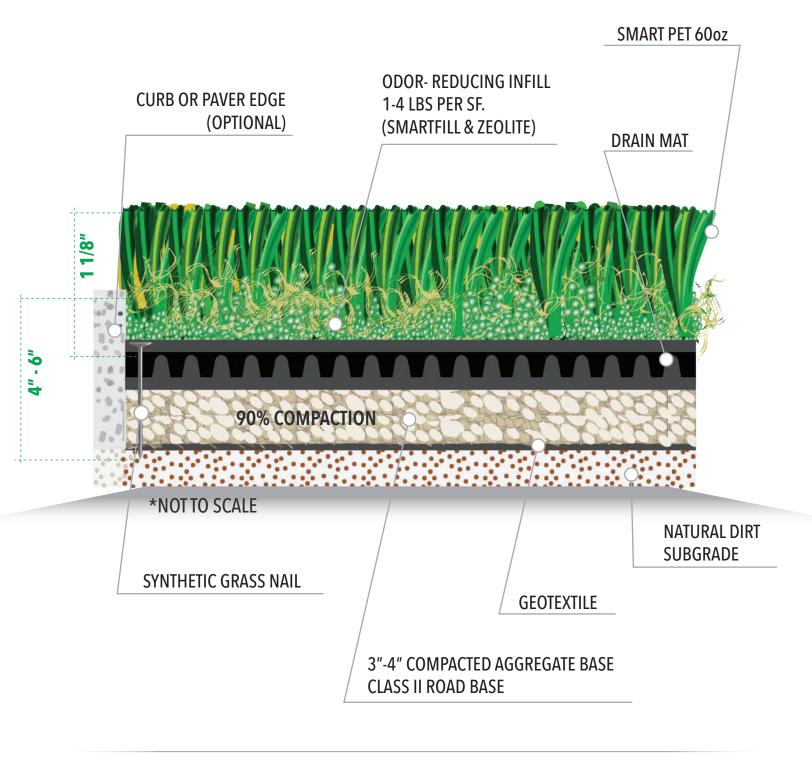

## PET INSTALL CROSS SECTION

## **15' WIDE LANDSCAPE APPLICATIONS**

SMART PET 60oz

1. INSTALLATION TO BE COMPLETED IN ACCORDANCE WITH MANUFACTURER'S SPECIFICATIONS.

- 2. DO NOT SCALE DRAWING
- . THIS DRAWING IS INTENDED FOR USE BY ARCHITECTS, ENGINEERS, CONTRACTORS, CONSULTANTS AND DESIGN PROFESSIONALS FOR PLANNING PURPOSES ONLY. THIS DRAWING MAY NOT BE USED FOR CONSTRUCTION.