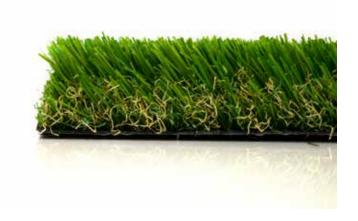

## FEATURED BENEFITS

- Muirfield was designed specifically to replicate the lush beauty of natural grass specifically for landscape applications
- The Tidal Wave yarn system has a combination of field and apple green blades combined with a curly brown and olive thatch layer.
- ☑ The 1 7/8" pile height highlights all the beauty of a lush thick lawn that will be the envy of the neighborhood
- The Tidal Wave shaped blades have our Luster Guard™ technology that diffuses the suns rays. The results are extremely low luster and shine along with a very natural appearance.