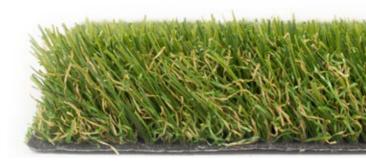

## FEATURED BENEFITS

**S-BLADE** 

TECHNOLOGY

- ✓ S blade with Luster Guard™ ribbed surface texture is the lowest luster UV stabilized turf yarn in the industry. These microscopic ribs eliminate the shiny mirror effect that makes artificial grass look like plastic.
- S-Blade yarn system takes durability to the next level! It's fiber wear was tested at 50,000 cycles (50,000 cycles= 20 yrs of wear). This Lisport test gives a visual indication on how a synthetic turf system will age in time.
- ☑ The ribbed blade also eliminates weak points in the fibers creating unprecedented split resistance.

— RIBBED TEXTURED