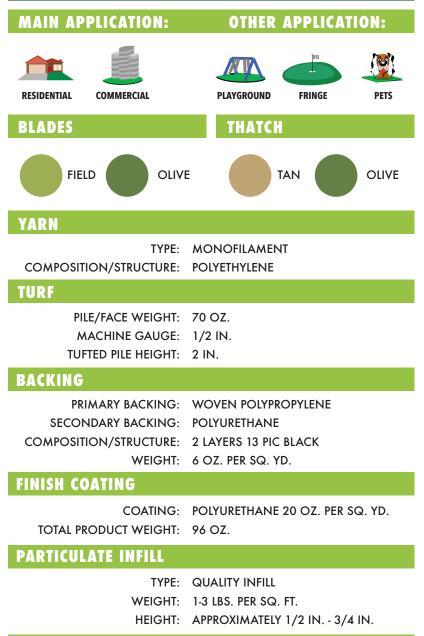

## PINE VALLEY

## **MANUFACTURED ROLLS**

WIDTH: 15 FT. APPROXIMATE LENGTH: 100 FT. DRAINAGE RATE: > 30 IN. PER HOUR TRAFFIC: MODERATE TO HEAVY

Made in the U.S.A