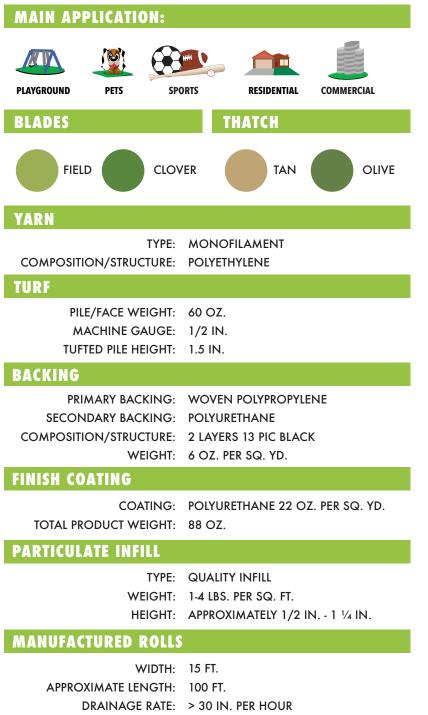

## PLAY ZONE PLUS



TRAFFIC: LIGHT TO HEAVY



## WWW.SMARTTURF.NET

Made in the U.S.A.



Featuring built-in antimicrobial product protection to inhibit the growth of bacteria, mold, mildew, and reduces odor.



## FEATURED BENEFITS

**S-BLADE** 

TECHNOLOGY

- ✓ S blade with Luster Guard™ ribbed surface texture is the lowest luster UV stabilized turf yarn in the industry. These microscopic ribs eliminate the shiny mirror effect that makes artificial grass look like plastic.
- ✓ S-Blade yarn system takes durability to the next level! It's fiber wear was tested at 50,000 cycles (50,000 cycles= 20 yrs of wear). This Lisport test gives a visual indication on how a synthetic turf system will age in time.
- ☑ Play Zone's test results scored the highest rating for fiber splitting and tuft loss.
- ☑ The ribbed bl