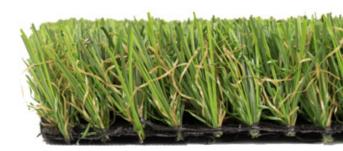

## FEATURED BENEFITS

**S-BLADE** 

TECHNOLOGY

- ✓ S blade with Luster Guard™ ribbed surface texture is the lowest luster UV stabilized turf yarn in the industry. These microscopic ribs eliminate the shiny mirror effect that makes artificial grass look like plastic.
- ✓ S-Blade yarn system takes durability to the next level! It's fiber wear was tested at 50,000 cycles (50,000 cycles= 20 yrs of wear). This Lisport test gives a visual indication on how a synthetic turf system will age in time.
- ☑ Play Zone's test results scored the highest rating for fiber splitting and tuft loss.
- ☑ The ribbed blade also eliminates weak points in the fibers creating unprecedented split resistance.

— RIBBED TEXTURED