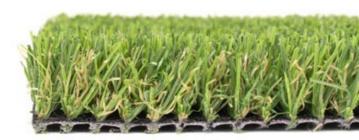

## **FEATURED BENEFITS**

- S blade with Luster Guard™ ribbed surface texture is the  $\checkmark$ lowest luster UV stabilized turf yarn in the industry. These microscopic ribs eliminate the shiny mirror effect that makes artificial grass look like plastic.
- ☑ S-Blade yarn system takes durability to the next level! It's fiber wear was tested at 50,000 cycles (50,000 cycles= 20 yrs of wear). This Lisport test gives a visual indication on how a synthetic turf system will age in time.
- The ribbed blade also eliminates weak points in the fibers  $\checkmark$ creating unprecedented split resistance.
- Low pile height perfect for easy pet cleanup.  $\checkmark$