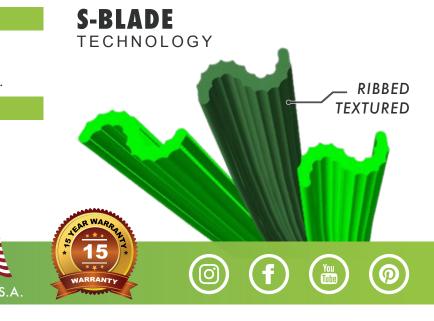

## **FEATURED BENEFITS**

- S blade with Luster Guard™ ribbed surface texture is the  $\checkmark$ lowest luster UV stabilized turf yarn in the industry. These microscopic ribs eliminate the shiny mirror effect that makes artificial grass look like plastic.
- ☑ S-Blade yarn system takes durability to the next level! It's fiber wear was tested at 50,000 cycles (50,000 cycles= 20 yrs of wear). This Lisport test gives a visual indication on how a synthetic turf system will age in time.
- The ribbed blade also eliminates weak points in the fibers  $\checkmark$ creating unprecedented split resistance.
- Low pile height perfect for easy pet cleanup.  $\checkmark$