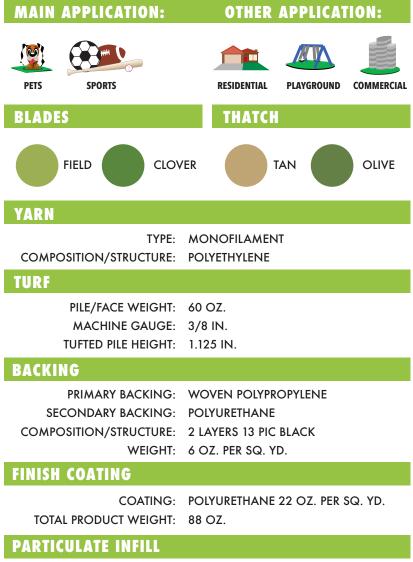

## **SMART PET PLUS**

TYPE: QUALITY INFILL WEIGHT: 1-3 LBS. PER SQ. FT. HEIGHT: APPROXIMATELY 1/2 IN. - 3/4 IN.

## **MANUFACTURED ROLLS**

WIDTH: 15 FT. APPROXIMATE LENGTH: 100 FT. DRAINAGE RATE: > 30 IN. PER HOUR TRAFFIC: LIGHT TO HEAVY

## WWW.SMARTTURF.NET

**1ICROB** 

Featuring built-in antimicrobial product protection to inhibit the growth of bacteria, mold, mildew, and reduces odor.

## **FEATURED BENEFITS**

- S blade with Luster Guard™ ribbed surface texture is the  $\checkmark$ lowest luster UV stabilized turf yarn in the industry. These microscopic ribs eliminate the shiny mirror effect that makes artificial grass look like plastic.
- ☑ S-Blade yarn system takes durability to the next level! It's fiber wear was tested at 50,000 cycles (50,000 cycles= 20 yrs of wear). This Lisport test gives a visual indication on how a synthetic turf system will age in time.
- The ribbed blade also eliminates weak points in the fibers  $\checkmark$ creating unprecedented split resistance.
- Low pile height perfect for easy pet cleanup.  $\checkmark$