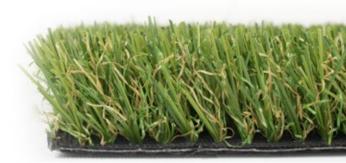

## FEATURED BENEFITS

**S-BLADE** 

TECHNOLOGY

- ✓ S blade with Luster Guard™ ribbed surface texture is the lowest luster UV stabilized turf yarn in the industry. These microscopic ribs eliminate the shiny mirror effect that makes artificial grass look like plastic.
- S-Blade yarn system takes durability to the next level! It's fiber wear was tested at 50,000 cycles (50,000 cycles= 20 yrs of wear). This Lisport test gives a visual indication on how a synthetic turf system will age in time.
- ☑ The ribbed blade also eliminates weak points in the fibers creating unprecedented split resistance.

— RIBBED TEXTURED