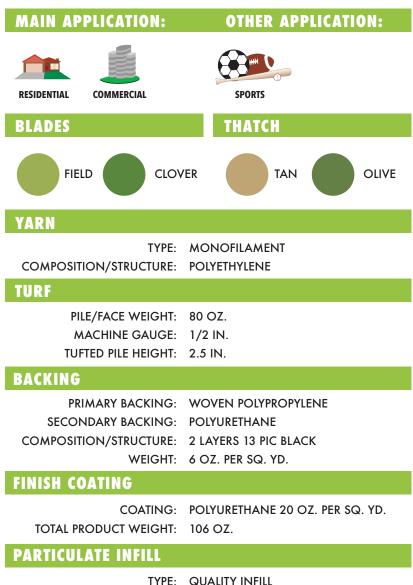

## SPYGLASS

WEIGHT: 1-3 LBS. PER SQ. FT. HEIGHT: APPROXIMATELY 1/2 IN. - 3/4 IN.

## **MANUFACTURED ROLLS**

WIDTH: 15 FT. APPROXIMATE LENGTH: 85 FT. DRAINAGE RATE: > 30 IN. PER HOUR TRAFFIC: LIGHT TO MODERATE

Made in the U.S.A